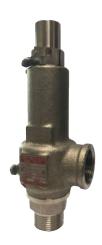

perature<br>(°c) |                    | Materials          | Connection         |            |
|----------|------------------|----------------------------------|--------------------------------|--------------------|--------------------|--------------------|------------|
|          |                  |                                  |                                | Body               | Bonnet             | Trim               | Connection |
| Lever    | Steam, Air       | 0.5~33                           | 220                            | Stainless<br>Steel | Stainless<br>Steel | Stainless<br>Steel | PT Screwed |
| No Lever | Water, Oil       | 0.5/~33                          |                                |                    |                    |                    |            |



HSV-4S

## Dimensions

| Size  | Part | d  | ds | L  | H1 | Н   | Lift         | Inlet      | Outlet     |
|-------|------|----|----|----|----|-----|--------------|------------|------------|
| 15A × | 20A  | 15 | 14 | 42 | 60 | 192 | 1.0          |            | PT Screwed |
| 20A × | 20A  | 20 | 14 | 42 | 63 | 195 | 1.0          |            |            |
| 25A × | 25A  | 25 | 19 | 44 | 69 | 211 | 1.7          | PT Screwed |            |
| 32A × | 32A  | 32 | 24 | 45 | 71 | 200 | 2.0          | Procrewed  |            |
| 40A × | 40A  | 40 | 26 | 50 | 79 | 221 | 2 <u>.</u> 2 |            |            |
| 50A × | 50A  | 50 | 33 | 62 | 93 | 244 | 4 <u>.</u> 5 |            |            |