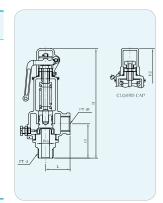

## Dimensions

| Size  | Part | d  | ds | L  | H1 | Н   | Lift         | Inlet      | Outlet     |
|-------|------|----|----|----|----|-----|--------------|------------|------------|
| 15A × | 20A  | 15 | 14 | 42 | 60 | 192 | 1.0          |            | PT Screwed |
| 20A × | 20A  | 20 | 14 | 42 | 63 | 195 | 1.0          |            |            |
| 25A × | 25A  | 25 | 19 | 44 | 69 | 211 | 1.7          | PT Screwed |            |
| 32A × | 32A  | 32 | 24 | 45 | 71 | 200 | 2.0          | Procrewed  |            |
| 40A × | 40A  | 40 | 26 | 50 | 79 | 221 | 2 <u>.</u> 2 |            |            |
| 50A × | 50A  | 50 | 33 | 62 | 93 | 244 | 4 <u>.</u> 5 |            |            |