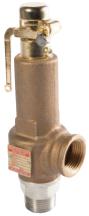

kgf/cm²) | Working<br>Temperature<br>(ල) |                    | Materials      | Connection         |            |
|----------|------------------|----------------------------------|-------------------------------|--------------------|----------------|--------------------|------------|
|          |                  |                                  |                               | Body               | Bonnet         | Trim               | Connection |
| Lever    | Steam, Air       | 0.5~33                           | 220                           | Stainless<br>Steel | Cast<br>Bronze | Stainless<br>Steel | PT Screwed |
| No Lever | Water, Oil       | 0.5/~33                          |                               |                    |                |                    |            |



HSV-3S

## Specifications(HSV-4S)

| Туре     | Working<br>Fluid | Setting<br>Pressure<br>(kgf/cm²) | Working<br>Temperature<br>(°c) |                    | Materials          | Connection         |            |
|----------|------------------|----------------------------------|--------------------------------|--------------------|--------------------|--------------------|------------|
|          |                  |                                  |                                | Body               | Bonnet             | Trim               | Connection |
| Lever    | Steam, Air       | 0.5~33                           | 220                            | Stainless<br>Steel | Stainless<br>Steel | Stainless<br>Steel | PT Screwed |
| No Lever | Water, Oil       | 0.5/~33