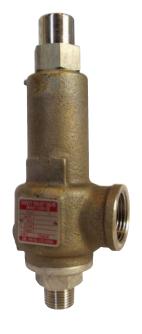

## **GSV-35/45** | High Lift Type Safety Relief Valve

## Specifications

| Type   | Working<br>Fluid | Setting<br>Pressure<br>(MPa) | Working<br>Temperature<br>(℃) |                    | Connection         |                    |              |  |
|--------|------------------|------------------------------|-------------------------------|--------------------|--------------------|--------------------|--------------|--|
|        |                  |                              |                               | Body               | Bonnet             | Trim               | Connection   |  |
| GSV-3S | Caa              | 0.05~3.3                     | <b>−</b> 196∼220              | Stainless<br>Steel | Cast Bronze        | Stainless<br>Steel | - PT Screwed |  |
| GSV-4S | Gas              | 0.05~8.0                     | <u> </u>                      | Stainless<br>Steel | Stainless<br>Steel | Stainless<br>Steel |              |  |