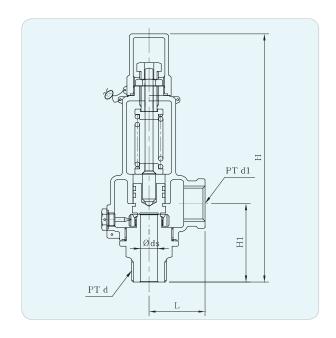

## Dimensions

| Size Part | d  | ds | L  | H1 | Н   | Lift         | Inlet      | Outlet     |
|-----------|----|----|----|----|-----|--------------|------------|------------|
| 15A × 20A | 15 | 14 | 42 | 60 | 184 | 1.5          | PT Screwed | PT Screwed |
| 20A × 20A | 20 | 14 | 42 | 63 | 187 | 1 <u>.</u> 5 |            |            |
| 25A × 25A | 25 | 19 | 44 | 69 | 204 | 2.0          |            |            |
| 32A × 32A | 32 | 24 | 45 | 71 | 192 | 3.0          |            |            |
| 40A × 40A | 40 | 27 | 50 | 79 | 213 | 3.0          |            |            |
| 50A × 50A | 50 | 33 | 62 | 93 | 236 | 4.7          |            |            |