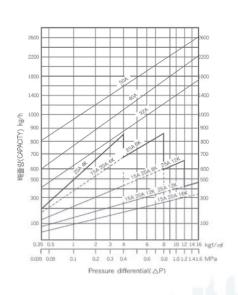

| Working Pressure (kgf/on') | Max. 8                   |  |  |
|----------------------------|--------------------------|--|--|
|                            | Min. 0.35                |  |  |
| Working Temperature (°c)   | 220                      |  |  |
| Connection                 | BKT-1S: PT Screwed       |  |  |
|                            | BKT-1F : JIS 10K Flanged |  |  |
| Materials                  | Body: Ductile Iron       |  |  |
|                            | Trim : Stainless Steel   |  |  |