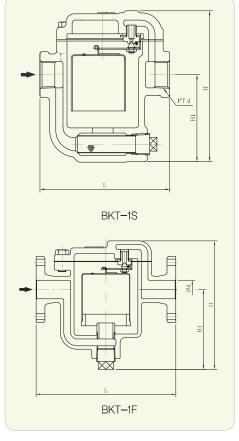

## Dimensions

| Model  | Size | d         | L   | H1  | Н   | Connection      |
|--------|------|-----------|-----|-----|-----|-----------------|
| BKT-1S | 15A  | PT 1/2"   | 127 | 70  | 158 | PT Screwed      |
|        | 20A  | PT 3/4"   | 127 | 70  | 158 |                 |
|        | 25A  | PT 1"     | 137 | 77  | 171 |                 |
|        | 32A  | PT 1 1/4" | 190 | 190 | 280 |                 |
|        | 40A  | PT 1 1/2" | 190 | 190 | 280 |                 |
|        | 50A  | PT 2"     | 240 | 200 | 300 |                 |
| BKT-1F | 32A  | 32        | 250 | 190 | 280 |                 |
|        | 40A  | 40        | 250 | 190 | 280 | JIS 10K Flanged |
|        | 50A  | 50        | 290 | 200 | 300 |                 |