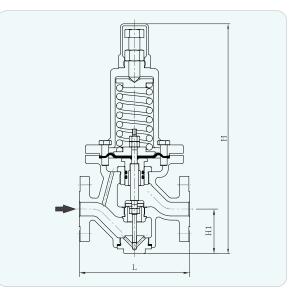

## Dimensions

| Size Part | 15A | 20A | 25A | 32A | 40A | 50A | 65A | 80A | 100A | 125A | 150A | 200A |
|-----------|-----|-----|-----|-----|-----|-----|-----|-----|------|------|------|------|
| L         | 160 | 160 | 160 | 180 | 180 | 190 | 251 | 270 | 300  | 370  | 400  | 484  |
| H1        | 65  | 65  | 65  | 76  | 76  | 78  | 95  | 107 | 127  | 148  | 163  | 163  |
| Н         | 335 | 335 | 335 | 400 | 400 | 407 | 505 | 525 | 598  | 728  | 764  | 764  |