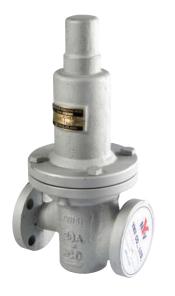

## **Primary Regulating Valve**

## DRG-1F/2F | Primary Regulating Valve-Direct Acting Type

- Self operated pressure regulating valve for discharging the over pressure to maintain a regular pressure at the pipe arrangement so it is a kind of relief valve.
- It is used for air regulating equipment.

## Specifications

| Model                     | DRG-1F                                   | DRG-2F                                   |  |  |  |
|---------------------------|------------------------------------------|------------------------------------------|--|--|--|
| Inlet Pressure (kgf/omg)  | 10                                       | 20                                       |  |  |  |
| Outlet Pressure (kgf/amg) | 0.5~7                                    | 0.5~7                                    |  |  |  |
| Туре                      | Diaphragm Type                           | Diaphragm Type                           |  |  |  |
| Working Temperature (°c)  | 80                                       | 80                                       |  |  |  |
| Working Fluid             | Air(Gas), Water(Liquid)                  | Air(Gas), Water(Liquid)                  |  |  |  |
| Connection                | JIS 10K Flanged                          | JIS 20K Flanged                          |  |  |  |
| Materials                 | Body : Ductile Iron                      | Body : Cast Steel, Stainless Steel       |  |  |  |
|                           | Trim : Stainless Steel, Synthetic Rubber | Trim : Stainless Steel, Synthetic Rubber |  |  |  |